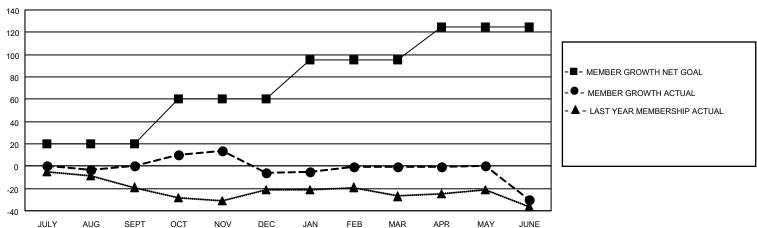

#### GOALS AND ACTUAL MEMBERS CUMULATIVE

| DROPPED CLUBS: 1 |     | 28 CLUBS OF 46 ADDED 1 OR<br>MORE NEW MEMBERS | GENDER DISTRIBUTION                 |              |  |
|------------------|-----|-----------------------------------------------|-------------------------------------|--------------|--|
|                  |     | MORE NEW MEMBERS                              | MALE 851 (68.63%)                   |              |  |
|                  |     |                                               | FEMALE                              | 389 (31.37%) |  |
| DROPPED MEMBERS  |     |                                               | NON BINARY                          | 0 (0.00%)    |  |
|                  |     |                                               | PREFER NOT TO ANSWER                | 0 (0.00%)    |  |
| DECEASED         | 22  |                                               |                                     |              |  |
| CLUB CANCELLED   | 0   | CLICK HERE FOR CUMULATIVE                     | TOTAL FAMILY UNIT MEMBERS 234       |              |  |
| OTHER            | 135 | MEMBERSHIP DATA                               |                                     |              |  |
| TOTAL            | 157 |                                               | FAMILY MEMBERS PAYING HALF DUES 118 |              |  |
|                  |     |                                               |                                     |              |  |